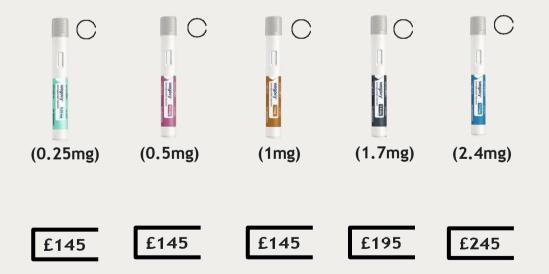

| What dose were you prese                                                                                       | cribed most         | recently?          |                                  |        |
|----------------------------------------------------------------------------------------------------------------|---------------------|--------------------|----------------------------------|--------|
| O.2mg 0.5mg 1mg                                                                                                | g 1.7mg             | C <sub>2.4mg</sub> | Other                            | mg     |
| If you want to continue, what is a clinician will review your answers and                                      |                     | •                  |                                  |        |
| O Increase my dose                                                                                             |                     |                    |                                  |        |
| Keep my dose                                                                                                   |                     |                    |                                  |        |
| Decrease my dose                                                                                               |                     |                    |                                  |        |
| Decrease my dose                                                                                               |                     |                    |                                  |        |
| Have you experienced any  O Yes  No  No  If Yes, Please tell us as much as you                                 |                     |                    |                                  |        |
| Please give us the type of effect, durati                                                                      | on, severity and wh | ether they have    | resolved.                        | J<br>_ |
| Do you currently take any of This includes prescribed medication, over to you. It's important we know about of | er-the-counter me   | dication, and su   | pplements. Select all that apply | ,      |
| I'm on levothyroxine  I'm on warfarin                                                                          | O I don't take      | any medicatio      | n                                |        |
| Other / I take more than one pre                                                                               | scription medica    | tion               |                                  |        |