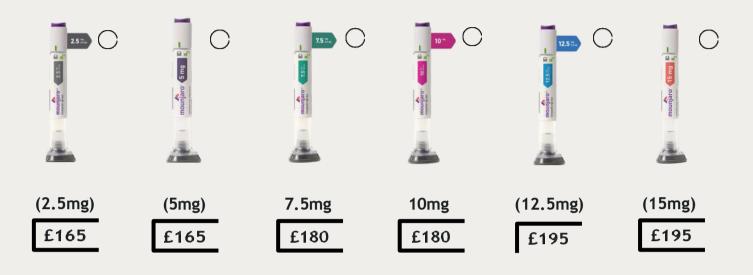

## Mounjaro

These fees include doctor's consultation, prescription & delivery, No needles. Tick the dosage you would like to purchase.

These fees include doctor's consultation, prescription and delivery, No needles. Tick the dosage you would like to purchase.